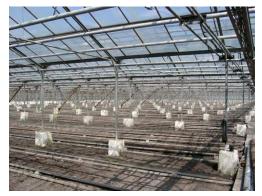

## **GREENHOUSE YUZHNY - RUSSIA**

Yuzhny Greenhouse Farm is the largest European greenhouse farm of its kind.

It is situated in Cherkessk Stavropol region, Russia.

The total area of the glass covered houses is over 144 hectares.

Temperature: 20 to 30°C

Humidity: 80%

The metal structures used as support were originally hot-dipped.

Late in July 2003, the previously hot-dipped metal structures were repaired and restored with **ZINGA**.