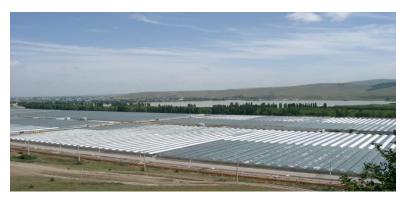

## **GREENHOUSE YUZHNY - RUSSIA**

Yuzhny Greenhouse Farm is the largest European greenhouse farm of its kind.

It is situated in Cherkessk Stavropol region, Russia.

The total area of the glass covered houses is over 144 hectares.