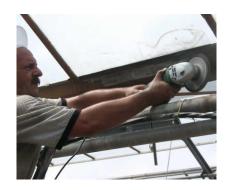

Temperature: 20 to 30°C

Humidity: 80%

The metal structures used as support were originally hot-dipped.

Late in July 2003, the previously hot-dipped metal structures were repaired and restored with **ZINGA**.

At the first stage 5 tons of **ZINGA** were already supplied. The applications continued until August/September 2003.

System: ZINGA 2 x 50 µm DFT by brush and roller